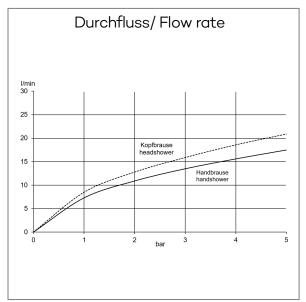

hand shower 1 S 1 spray pattern, Volumen with cleaning system connection G1/2 sieve seal

shower hose plastic coated with metal-effect with conical nuts anti twist G1/2 x G1/2 x 1600mm

head shower 1 S
1 spray pattern
with cleaning system
connection G1/2
with ball joint
400mm x 260mm
sieve seal