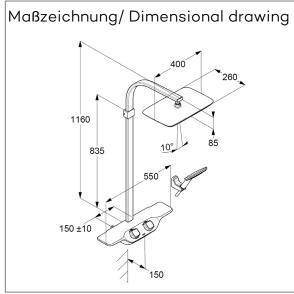

thermostatic shower mixer wall mounted with place to keep 550mm with ceramic shut-off valve 90°/90° diverter headshower-handshower temperature handle with hot water safety at 40°C protected against back flow shower outlet G½ with fixing material

hand shower 1 S 1 spray pattern, Volumen with cleaning system connection G1/2 sieve seal

shower hose plastic coated with metal-effect with conical nuts anti twist G1/2 x G1/2 x 1600mm

head shower 1 S
1 spray pattern
with cleaning system
connection G1/2
with ball joint
400mm x 260mm
sieve seal

wall mounted shower holder vertically adjustable for shower hoses with conical nuts, with fixing material for rigid wall mounting