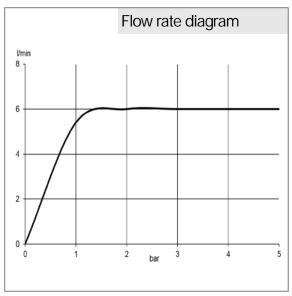

## Product description

single lever basin mixer DN 15 single hole mounted solid lever lateral actuation ceramic cartridge with hot water safety device PCA aerator M 24 x 1 flow rate 6 l/min at 3 bar swivel spout (360°) flexible high pressure supply tubes 3/8 inch rapid installation set pop up waste 1 1/4 inch noise group I, P-IX 28256/IZ

## Advertisement

single lever basin mixer, manufacturer KLUDI GmbH & Co. KG KLUDI ZENTA item no. 420250575

type: single lever basin mixer, DN 15 / PN 10, with swivel spout (360°), chrome plated brass, with pop up waste 1 1/4 inch rod-pull and pull knob chrome plated, solid lever chrome plated metal, with lateral actuation, ceramic cartridge K-36 with hot water safety device, PCA aerator M 24 x 1, flow rate 6 l/min at 3 bar, flexible high pressure supply tubes 3/8 inch with DVGW / W270 approval, rapid installation set noise level DIN 4109 noise group I, report no. P-IX 28256/IZ dimensions: height: 244 mm, nozzle height: 220 mm, projection: 160 mm, lever