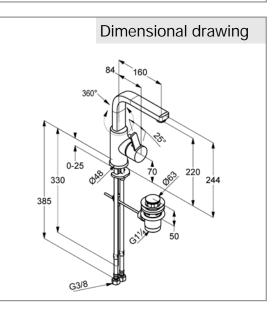

## Advertisement

single lever basin mixer, manufacturer KLUDI GmbH & Co. KG KLUDI ZENTA item no. 420250575

type: single lever basin mixer, DN 15 / PN 10, with swivel spout (360°), chrome plated brass, with pop up waste 1 1/4 inch rod-pull and pull knob chrome plated, solid lever chrome plated metal, with lateral actuation, ceramic cartridge K-36 with hot water safety device, PCA aerator M 24 x 1, flow rate 6 l/min at 3 bar, flexible high pressure supply tubes 3/8 inch with DVGW / W270 approval, rapid installation set noise level DIN 4109 noise group I, report no. P-IX 28256/IZ dimensions: height: 244 mm, nozzle height: 220 mm, projection: 160 mm, lever

projection: 84 mm