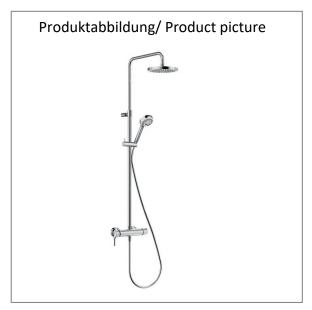

## Technische Daten/Technical Data

KLUDI LOGO

single lever dual shower system

DN 15

Ref.:

6808505-00

Finishes: 05 chrome

Product description

Manufacturer KLUDI GmbH & Co. KG

Typ: KLUDI LOGO

single lever dual shower system

Ref.: 6808505-00

single lever mixer

diverter as rotary ceramic valve

solid lever, metal lateral actuation

protected against back flow

ceramic cartridge with hotwater safety device with horizontally and vertically adjustable pipe

height-adjustable hand shower holder

with fixing material

hand shower 3 S 3 spray pattern Volumen/booster/smoth with cleaning system connection G½ sieve seal

shower hose plastic coated with metal-effect with conical nuts anti twist

G½ x G½ x 1600mm

head shower

1 spray pattern
with cleaning system
connection G½
with ball joint
Ø 200mm
sieve seal