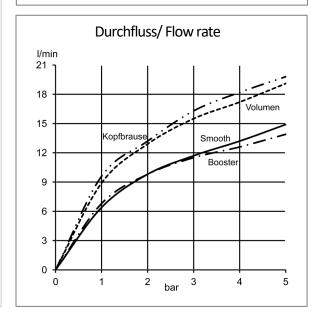

ceramic cartridge with hotwater safety device with horizontally and vertically adjustable pipe

height-adjustable hand shower holder

with fixing material

hand shower 3 S 3 spray pattern Volumen/booster/smoth with cleaning system connection G½ sieve seal

shower hose plastic coated with metal-effect with conical nuts anti twist

G½ x G½ x 1600mm

head shower

1 spray pattern
with cleaning system
connection G½
with ball joint
Ø 200mm
sieve seal