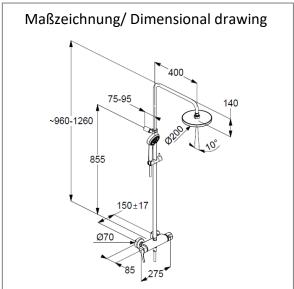

ceramic cartridge with hotwater safety device with horizontally and vertically adjustable pipe

height-adjustable hand shower holder

with fixing material

hand shower 3 S 3 spray pattern Volumen/booster/smoth with cleaning system connection G½ sieve seal

shower hose plastic coated with metal-effect with conical nuts anti twist

G½ x G½ x 1600mm

head shower

1 spray pattern
with cleaning system
connection G½
with ball joint
Ø 200mm
sieve seal